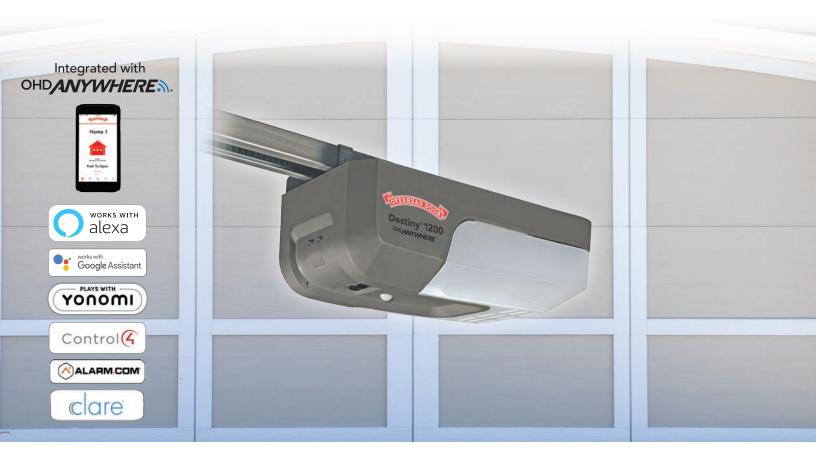

# Destiny® 1200

## Quiet yet powerful performance and the ultimate in convenience

- Integrated Wi-Fi with OHD Anywhere® lets you control and monitor your opener from almost anywhere
- Design flexibility: Choose to have your opener with or without integrated battery backup; also choose between a belt or chain to suit your preference
- Powerful: 140V DC motor operates almost any door
- Quiet and smooth: Ideal for room adjacent garages that demand minimal noise

# Smart garage door openers integrated with OHD Anywhere®

Remotely monitor and control your sectional garage door from almost anywhere with your smart device.\*

OHD Anywhere® is compatible with most iOS and Android mobile devices.