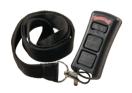

#### 2-Button LED flashlight remote

This remote features a powerful LED flashlight and operates up to two Overhead Door® CodeDodger® equipped openers. Comes with 18" lanyard for carrying convenience.

| Opener option comparison                                                                                                                                                                                                                                                                                                                                                                                                                                                                                                                                                                                                                                                                                                                                                                                                                                                                                                                                                                                                                                                                                                                                                                                                                                                                                                                                                                                                                                                                                                                                                                                                                                                                                                                                                                                                                                                                                                                                                                                                                                                                                                       |                    |
|--------------------------------------------------------------------------------------------------------------------------------------------------------------------------------------------------------------------------------------------------------------------------------------------------------------------------------------------------------------------------------------------------------------------------------------------------------------------------------------------------------------------------------------------------------------------------------------------------------------------------------------------------------------------------------------------------------------------------------------------------------------------------------------------------------------------------------------------------------------------------------------------------------------------------------------------------------------------------------------------------------------------------------------------------------------------------------------------------------------------------------------------------------------------------------------------------------------------------------------------------------------------------------------------------------------------------------------------------------------------------------------------------------------------------------------------------------------------------------------------------------------------------------------------------------------------------------------------------------------------------------------------------------------------------------------------------------------------------------------------------------------------------------------------------------------------------------------------------------------------------------------------------------------------------------------------------------------------------------------------------------------------------------------------------------------------------------------------------------------------------------|--------------------|
| Same And Sam | Gunna              |
| Model 8130H-B                                                                                                                                                                                                                                                                                                                                                                                                                                                                                                                                                                                                                                                                                                                                                                                                                                                                                                                                                                                                                                                                                                                                                                                                                                                                                                                                                                                                                                                                                                                                                                                                                                                                                                                                                                                                                                                                                                                                                                                                                                                                                                                  | Model 8130H        |
| Integrated                                                                                                                                                                                                                                                                                                                                                                                                                                                                                                                                                                                                                                                                                                                                                                                                                                                                                                                                                                                                                                                                                                                                                                                                                                                                                                                                                                                                                                                                                                                                                                                                                                                                                                                                                                                                                                                                                                                                                                                                                                                                                                                     | Integrated         |
| Standard accessory                                                                                                                                                                                                                                                                                                                                                                                                                                                                                                                                                                                                                                                                                                                                                                                                                                                                                                                                                                                                                                                                                                                                                                                                                                                                                                                                                                                                                                                                                                                                                                                                                                                                                                                                                                                                                                                                                                                                                                                                                                                                                                             | Optional accessory |