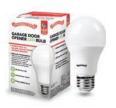

# Destiny® 1200

# GARAGE DOOR OPENERS

## Quiet yet powerful performance and the ultimate in convenience

- Integrated Wi-Fi with OHD Anywhere® lets you control and monitor your opener from almost anywhere
- Design flexibility: Choose to have your opener with or without integrated battery backup; also choose between a belt or chain to suit your preference
- Powerful: 140V DC motor operates almost any door
- Quiet and smooth: Ideal for room adjacent garages that demand minimal noise